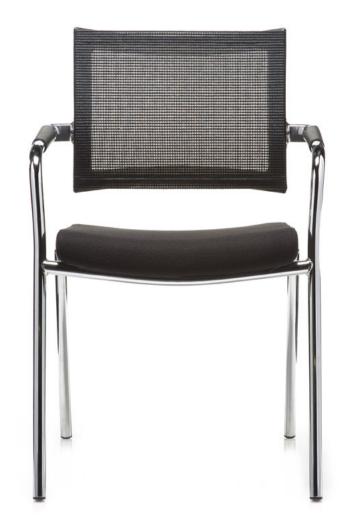

# <u>Niks</u> Visitor Chair

Showroom 25 Shelley St King Street Wharf Sydney NSW 2000 T +61 2 9299 9090

Logistics
Building 2
112 Lilyfield Road
Lilyfield NSW 2040
T +61 2 9818 8788

Modern designed visitor/meeting room chair with black mesh back. Options of chrome frame with sled or 4 leg base.

#### Features:

- Reinforced steel tube frame finished in chrome
- Fully upholstered seat with black mesh back
- $\bullet$  High density moulded seat foam
- Stackable
- Polyurethane arm caps
- Finished with black fabric seat and black mesh back
- Available with sled or 4 leg base