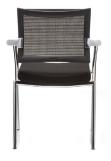

# <u>Niks</u> Visitor Chair

Showroom 25 Shelley St King Street Wharf Sydney NSW 2000 T +61 2 9299 9090

Logistics
Building 2
112 Lilyfield Road
Lilyfield NSW 2040
T +61 2 9818 8788

Modern designed visitor/meeting room chair with black mesh back. Options of chrome frame with sled or 4 leg base.

#### Features:

- Reinforced steel tube frame finished in chrome
- Fully upholstered seat with black mesh back
- $\bullet$  High density moulded seat foam
- Stackable
- Polyurethane arm caps
- Finished with black fabric seat and black mesh back
- Available with sled or 4 leg base