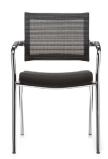

# <u>Niks</u> Visitor Chair

Showroom 25 Shelley St King Street Wharf Sydney NSW 2000 T +61 2 9299 9090

Logistics
Building 2
112 Lilyfield Road
Lilyfield NSW 2040
T +61 2 9818 8788

Modern designed visitor/meeting room chair with black mesh back. Options of chrome frame with sled or 4 leg base.

#### Features:

- Reinforced steel tube frame finished in chrome
- Fully upholstered seat with black mesh back
- $\bullet$  High density moulded seat foam
- Stackable
- Polyurethane arm caps
- Finished with black fabric seat and black mesh back
- Available with sled or 4 leg base