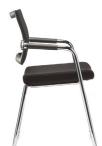

# <u>Niks</u> Visitor Chair

Showroom 25 Shelley St King Street Wharf Sydney NSW 2000 T +61 2 9299 9090

Logistics
Building 2
112 Lilyfield Road
Lilyfield NSW 2040
T +61 2 9818 8788

Modern designed visitor/meeting room chair with black mesh back. Options of chrome frame with sled or 4 leg base.

#### Features:

- Reinforced steel tube frame finished in chrome
- Fully upholstered seat with black mesh back
- $\bullet$  High density moulded seat foam
- Stackable
- Polyurethane arm caps
- Finished with black fabric seat and black mesh back
- Available with sled or 4 leg base