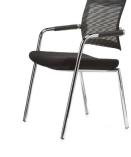

# <u>Niks</u> Visitor Chair

Showroom 25 Shelley St King Street Wharf Sydney NSW 2000 T +61 2 9299 9090

Logistics
Building 2
112 Lilyfield Road
Lilyfield NSW 2040
T +61 2 9818 8788

Modern designed visitor/meeting room chair with black mesh back. Options of chrome frame with sled or 4 leg base.

#### Features:

- Reinforced steel tube frame finished in chrome
- Fully upholstered seat with black mesh back
- $\bullet$  High density moulded seat foam
- Stackable
- Polyurethane arm caps
- Finished with black fabric seat and black mesh back
- Available with sled or 4 leg base