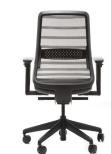

## <u>Tonique</u> Task Chair

Showroom 25 Shelley St King Street Wharf Sydney NSW 2000 T +61 2 9299 9090

Logistics Building 2 112 Lilyfield Road Lilyfield NSW 2040 T +61 2 9818 8788

TONIQUE is an aesthetically pleasing, European-designed task chair featuring a smooth polyurethane foam seat, curved mesh back and height adjustable armrests. TONIQUE is ideal for everyday use in the modern office and comes with a five-year guarantee.

## Features:

- •Height adjustable armrests
- •Sliding or fixed arm pads
- Seat height adjustmentBack tilt
- Lumbar support
- •Self-regulating seat
- mechanism