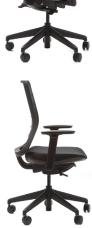

## <u>Tonique</u> Task Chair

Showroom 25 Shelley St King Street Wharf Sydney NSW 2000 T +61 2 9299 9090

Logistics Building 2 112 Lilyfield Road Lilyfield NSW 2040 T +61 2 9818 8788

TONIQUE is an aesthetically pleasing, European-designed task chair featuring a smooth polyurethane foam seat, curved mesh back and height adjustable armrests. TONIQUE is ideal for everyday use in the modern office and comes with a five-year guarantee.

## Features:

- •Height adjustable armrests
- •Sliding or fixed arm pads
- Seat height adjustmentBack tilt
- Lumbar support
- •Self-regulating seat
- mechanism