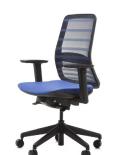

## <u>Tonique</u> Task Chair

Showroom 25 Shelley St King Street Wharf Sydney NSW 2000 T +61 2 9299 9090

Logistics Building 2 112 Lilyfield Road Lilyfield NSW 2040 T +61 2 9818 8788

TONIQUE is an aesthetically pleasing, European-designed task chair featuring a smooth polyurethane foam seat, curved mesh back and height adjustable armrests. TONIQUE is ideal for everyday use in the modern office and comes with a five-year guarantee.

## <u>Tonique</u> Task Chair

## Features:

- •Height adjustable armrests
- •Sliding or fixed arm pads
- Seat height adjustmentBack tilt
- Lumbar support
- •Self-regulating seat
- mechanism