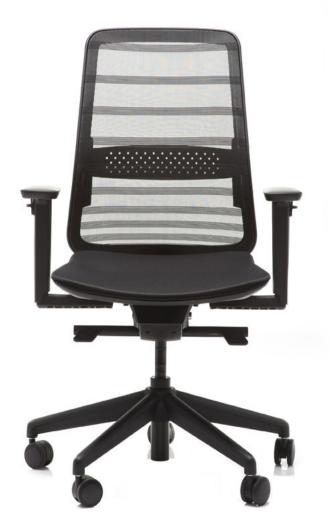

## <u>Tonique</u> Task Chair

Showroom 25 Shelley St King Street Wharf Sydney NSW 2000 T +61 2 9299 9090

Logistics Building 2 112 Lilyfield Road Lilyfield NSW 2040 T +61 2 9818 8788

TONIQUE is an aesthetically pleasing, European-designed task chair featuring a smooth polyurethane foam seat, curved mesh back and height adjustable armrests. TONIQUE is ideal for everyday use in the modern office and comes with a five-year guarantee.

## Features:

- •Height adjustable armrests
- •Sliding or fixed arm pads
- Seat height adjustmentBack tilt
- Lumbar support
- •Self-regulating seat
- mechanism