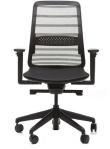

## <u>Tonique</u> Task Chair

Showroom 25 Shelley St King Street Wharf Sydney NSW 2000 T +61 2 9299 9090

Logistics Building 2 112 Lilyfield Road Lilyfield NSW 2040 T +61 2 9818 8788

TONIQUE is an aesthetically pleasing, European-designed task chair featuring a smooth polyurethane foam seat, curved mesh back and height adjustable armrests. TONIQUE is ideal for everyday use in the modern office and comes with a five-year guarantee.

## Features:

- •Height adjustable armrests
- •Sliding or fixed arm pads
- Seat height adjustmentBack tilt
- Lumbar support
- •Self-regulating seat
- mechanism