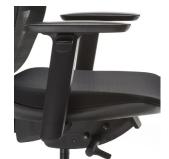

## Features:

- •Height adjustable armrests
- •Sliding or fixed arm pads
- Seat height adjustmentBack tilt
- Lumbar support
- •Self-regulating seat
- mechanism